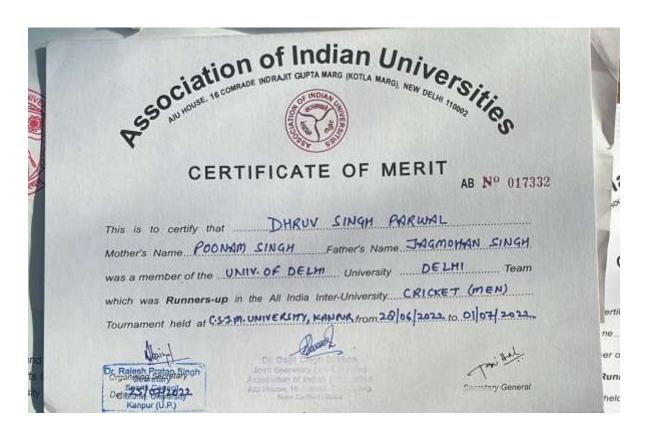

Prof. Balaram Pani Principal, BCAS & Dean of Colleges, University of Delhi (Patron)

Prof. Anil K. Bali Teacher-in-Charge, Zoology, BCAS (Convener)

| Arpit Rana | First Position in Inter-University<br>Competition at Zonal level in Cricket |
|------------|-----------------------------------------------------------------------------|
|            |                                                                             |