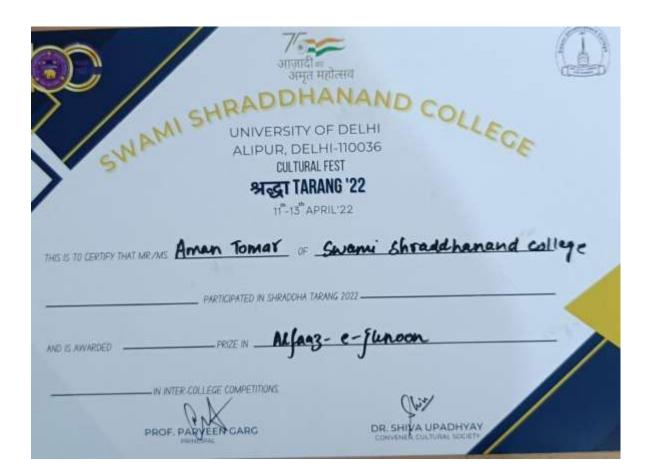

|



Anmol Sharma

First Position in Inter-University Competition at Zonal level in Cricket





| Jayant | First | Position      | in      | Inter-University |
|--------|-------|---------------|---------|------------------|
|        | Compe | tition at Zoi | nal lev | vel in Cricket   |





**Dhruv Singh Parwal** 

First Position in Inter-University Competition at Zonal level in Cricket





Yashjeet

First Position in Inter-University Competition at Zonal level in Cricket





Aman TomarParticipated in Alfaaz-e-junoon at<br/>Shraddha Tarang 2022





|                                          | sity of Delhi)                                                                                                                                    |
|------------------------------------------|---------------------------------------------------------------------------------------------------------------------------------------------------|
| (i)                                      |                                                                                                                                                   |
|                                          | RAPHY COMPETITION                                                                                                                                 |
| CERV