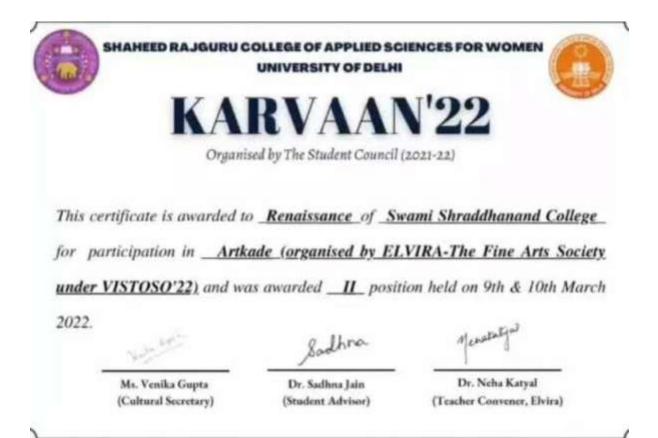

| -            |
|            | STEED!                                |              |
|            | GANDHI STUDY CIRCLE                   |              |
| ~          | B                                     |              |
| "Falles Is | to coupp that Prigamshi yayal         | 4            |
| Jurami     | Shraddhenand Rehavidgalyes winded     | and prize    |
| 10         | Kindi Litenary Festions 103           | Salvitures ) |
|            |                                       |              |
| hold on    | sand April, 2022 :                    |              |
| log le     | -                                     | NA           |
| Convener   |                                       | Principal    |



**Renaissance Society** 

Second Position in Artkade





| Vishal Shakya | Second    | Position   | in      | Click | Tech |
|---------------|-----------|------------|---------|-------|------|
|               | (Photogra | aphy) Comp | oetitio | n     |      |





| Ruchi | Second Position in Folk Group Dance |
|-------|-------------------------------------|
|       |                                     |



Dr. Seema Gupta (Cultural Convener)

Govindpuri, Kalkaji, New Delhi 110019

Prof Ravi Toteja

(Acting Principal)



**Sagar Dey Special Mention in Dance Flagship Event** University of Delhi Atma Ram Sanatan Dharma College Accredited Grade 'A' by NIRF / AIR 12 by NIRF (MHRD) Kalaश्री: The Indian Dance Society of ARSDC AZADI KA AMRIT MAHOTSAV Special Mention Certificate This Certificate is offered to Sagar Dey For their wonderful performa