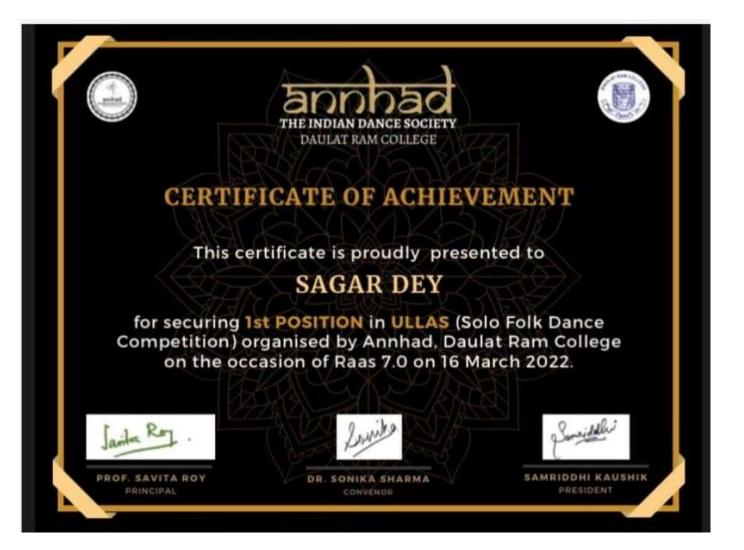

|                                     |



Dr. Seema Gupta (Cultural Convener)

Govindpuri, Kalkaji, New Delhi 110019

Prof Ravi Toteja

(Acting Principal)



**Sagar Dey Special Mention in Dance Flagship Event** University of Delhi Atma Ram Sanatan Dharma College Accredited Grade 'A' by NIRF / AIR 12 by NIRF (MHRD) Kalaश्री: The Indian Dance Society of ARSDC AZADI KA AMRIT MAHOTSAV Special Mention Certificate This Certificate is offered to Sagar Dey For their wonderful performance in the dance flagship event of Kala श्री (Atma Ram Sanatan Dharma College): Azadi ka Amrit Mahotsav, held on 30th January 2022. righ uninf. 1 Prof. Gyantosh Kumar Jha **Mr** Deepankar **Dr Avanish Pratap Singh** Nodal Officer Chief Patron Convener



Sagar DeyFirst Position in Solo Folk Dance<br/>Competition





Sagar Dey

**Third Position in Group Folk Event** 





Sagar DeySecond Prize in Group Folk DanceImage: Second Prize in Group Folk Dance (Edismical) in Inter-College Competitions.Image: Second Prize in Group Folk Dance (Edismical) in Inter-College Competitions.Image: Second Prize in Group Folk Dance (Edismical) in Inter-College Competitions.Image: Second Prize in Group Folk Dance (Edismical) in Inter-College Competitions.Image: Second Prize in Group Folk Dance (Edismical) in Inter-College Competitions.Image: Second Prize in Group Folk Dance (Edismical) in Inter-College Competitions.Image: Second Prize in Group Folk Dance (Edismical) in Inter-College Competitions.Image: Second Prize In Group Folk Dance (Edismical) in Inter-College Competitions.Image: Second Prize In Group Folk Dance (Ed