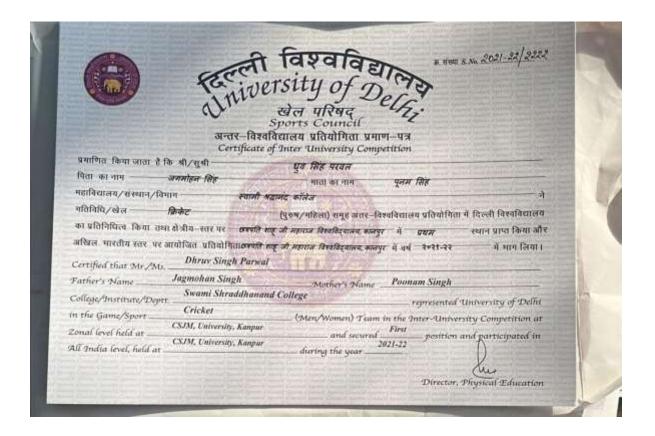

|



Anmol Sharma

First Position in Inter-University Competition at Zonal level in Cricket





| Jayant | First | Position      | in      | Inter-University |
|--------|-------|---------------|---------|------------------|
|        | Compe | tition at Zoi | nal lev | vel in Cricket   |





**Dhruv Singh Parwal** 

First Position in Inter-University Competition at Zonal level in Cricket





Yashjeet

First Position in Inter-University Competition at Zonal level in Cricket





Aman TomarParticipated in Alfaaz-e-junoon at<br/>Shraddha Tarang 2022





|                                          | sity of Delhi)                                                                                                                                    |
|------------------------------------------|---------------------------------------------------------------------------------------------------------------------------------------------------|
| (i)                                      |                                                                                                                                                   |
|                                          | RAPHY COM