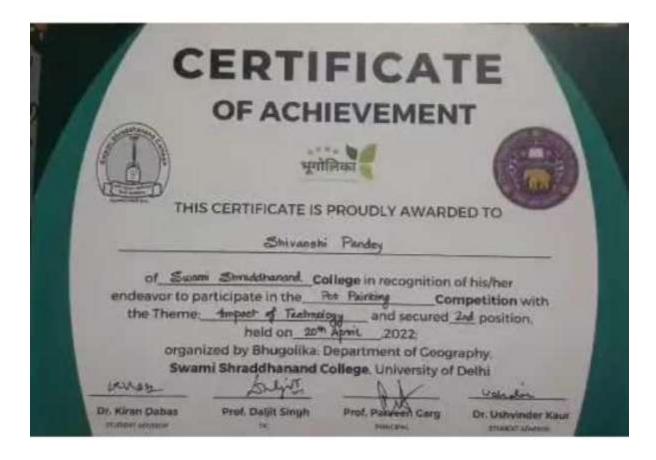

--------------|---------|
| No.  |                  | Certificate of Merit                             |                         |         |
|      | Presented to     | Bhoemistowethe Gupte<br>mand Callege Forsewing I | matern of ,             |         |
| g    |                  | de Falk. Binging Competition of Po               | MONAME 2022, NE.54 Full | R       |
|      | Date:20/4/22     | Consenior                                        | Dr. Swati Pal           | and the |
| - 30 | KOIDHEC          | -                                                | Jekad                   | म्बरु   |



| Shivanshi Pandey | Second   | Position | in | Pot | Painting |
|------------------|----------|----------|----|-----|----------|
|                  | Competit | tion     |    |     |          |





**Ritu Sinha** First Position in Wall Painting Competition CERTIFICATE **OF ACHIEVEMENT** भुगोलिका THIS CERTIFICATE IS PROUDLY AWARDED TO Ritu Sinha of Swami Shreddhanand College in recognition of his/her endeavor to participate in the Wall Painting. Competition with and secured 1st position, the Theme:\_\_\_ Urban World held on 20th April 2022; organized by Bhugolika: Department of Ceography, Swami Shraddhanand College, University of Delhi Kings Uspuder Prof. Patyeen darp Dr. Ushvinder Kaur **Dr. Kiran Dabas** Prof. Daljit Singh



| Saurabh Sharma | Second  | Position | in | Wall | Painting |
|----------------|---------|----------|----|------|----------|
|                | Competi | tion     |    |      |          |







| Priyanshi Goyal | Second Prize in Hindi Literary Festival |