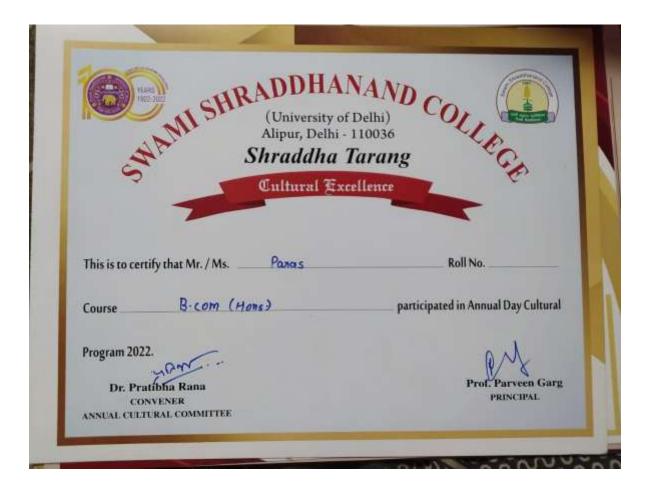

#### 2021-2022

| Paras | Second Position in Rashtriya Bhakti Geet |
|-------|------------------------------------------|
|       | Gayan Pratiyogita                        |

Sambuddha Biswas Participated in a Workshop on **Madhubani** Painting TRIDESCENCE IRIDESCENCE THE FINE ARTS & PHOTOGRAPHY SOCIETY INSTITUTE OF HOME ECONOMICS. UNIVERSITY OF DELHI The Ad South **CERTIFICATE OF PARTICIPATION** This certificate is proudly presented to Sambuddha Biswas for attending online workshop on Madhubani Painting held on 4th September, 2021, hosted by Iridescence - The Fine Arts & Photography Society of Institute of Home Economics. University of Delhi. PIYALI DEB GAYATRI RATHI KANIKA BHARDWAJ SECRETARY PRESIDENT VICE PRESIDENT