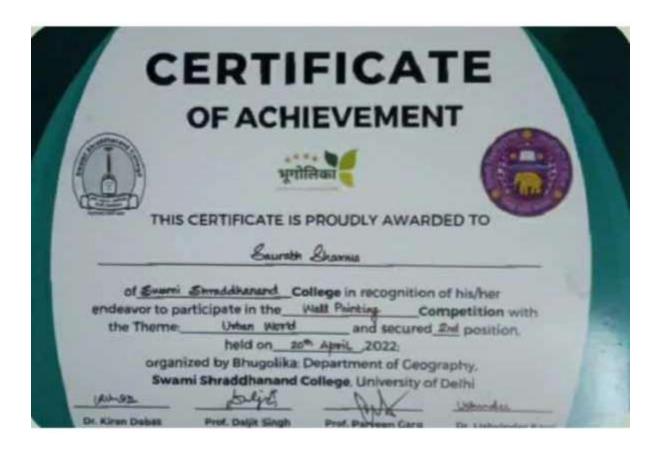

Mitali Rai

Third Position in Poster Making Competition on 'Save Wildlife, Save Humanity'

#### Ms. Mitali Rai

Student of Swami Shraddhanand College, has been awarded the THIRD position in the Poster Making competition organized by ERANKO - The Zoological Society of Bhaskaracharya College Of Applied Sciences on the theme "Save Wildlife, Save humanity" held on October 8th, 2021.