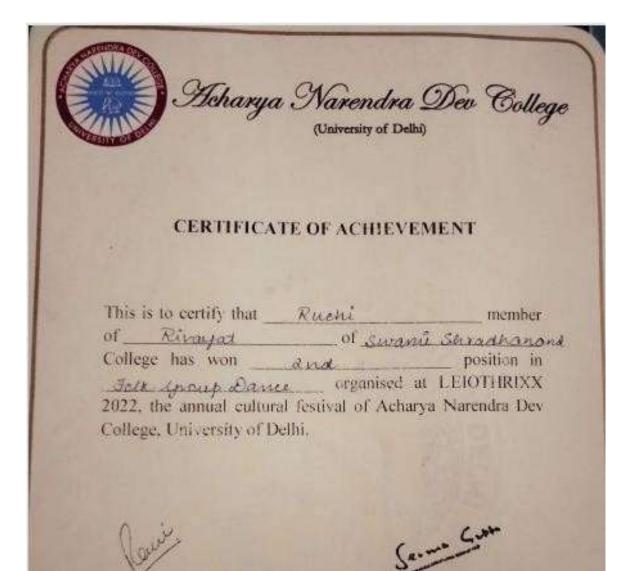

galyes winded     | and prize    |
| 10         | Kindi Litenary Festions 103           | Salvitures ) |
|            |                                       |              |
| hold on    | sand April, 2022 :                    |              |
| log le     | -                                     | NA           |
| Convener   |                                       | Principal    |



**Renaissance Society** 

Second Position in Artkade





| Vishal Shakya | Second    | Position   | in      | Click | Tech |
|---------------|-----------|------------|---------|-------|------|
|               | (Photogra | aphy) Comp | oetitio | n     |      |





| Ruchi | Second Position in Folk Group Dance |
|-------|-------------------------------------|
|       |                                     |



Dr. Seema Gupta (Cultural Convener)

Govindpuri, Kalkaji, New Delhi 110019

Prof Ravi Toteja

(Acting Principal)



**Sagar Dey Special Mention in Dance Flagship Event** University of Delhi Atma Ram Sanatan Dharma College Accredited Grade 'A' by NIRF / AIR 12 by NIRF (MHRD) Kalaश्री: The Indian Dance Society of ARSDC AZADI KA AMRIT MAHOTSAV Special Mention Certificate This Certificate is offered to Sagar Dey For their wonderful performance in the dance flagship event of Kala श्री (Atma Ram Sanatan Dharma College): Azadi ka Amrit Mahotsav, held on 30th January 2022. righ uninf. 1 Prof. Gyantosh Kumar Jha **Mr** Deepankar **Dr Avanish Pratap Singh** Nodal Officer Chief Patron Convener



Sagar DeyFirst Position in Solo Folk Dance<br/>Competition





Sagar Dey

**Third Position in Group Fo