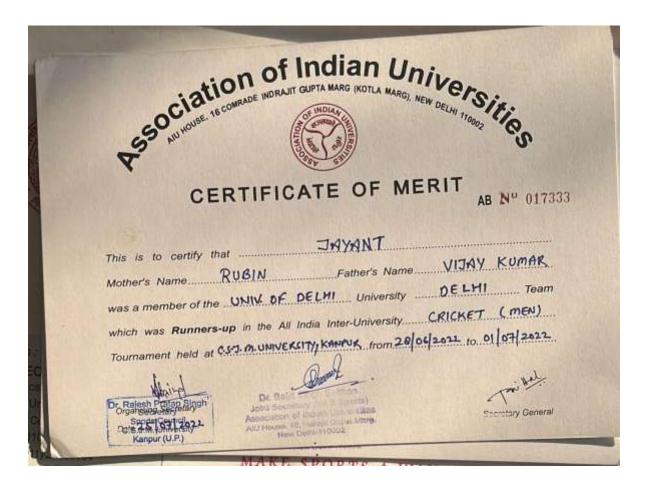

EL SHORT FILM CONTEST 2021 - 2022 CERTIFICATE OF RECOGNITION WE GIVE HONOR TO Shivam Gaor (AATINA DRAMSOC) For the FILM N TITLED UNZIPS For Participating in IFH NATIONAL LEVEL SHORT FILM CONTEST 2021 - 2022 and NOMINATED for the below Mentioned Category. "Best IFH film"

BANDHAVYA SHETTY EVENT HEAD SIDDHANTH GOWDA ORGANISED BY



| Arpit Rana | <b>Runners-up</b> | in    | the    | All    | India  | Inter- |
|------------|-------------------|-------|--------|--------|--------|--------|
|            | University C      | ricke | et (Me | en) Te | ournam | ent    |





| Jayant | <b>Runners-up</b> | in    | the    | All    | India  | Inter- |
|--------|-------------------|-------|--------|--------|--------|--------|
|        | University C      | ricke | et (Me | en) To | ournam | ent    |





**Priyansh Arya** Runners-up in the All India Inter-**University Cricket (Men) Tournament** 550 NU HOUSE. 18 COMRADE INDRAJIT GUPTA MARG (KOTLA MARG), NEW DELINI TIDODA ILI O CERTIFICATE OF MERIT AB Nº 017327 Mother's Name RAJBALA Father's Name PAWAN KUMAR was a member of the UNIV. OF DELH/ University DELHI Team which was Runners-up in the All India Inter-University CRICKET (MEN) Tournament held at CS-J. M. UNIVERSITY, KANPUR, from 28/06/2012 to 01/07/ 2022 Ton H Dato 25 67/2022 Secretary General Kanpur (U.P.)



**Anmol Sharma** Runners-up in the All India Inter-University Cricket (Men) Tournament RESONUHOUSE. 16 COMRADE INDRAJIT GUPTA MARG (KOTLA MARG), NEW DELMI TTODOS IFIC CERTIFICATE OF MERIT AB Nº 017321 Mother's Name MNITH SHARMA Father's Name NARENDEK SHARMA was a member of the