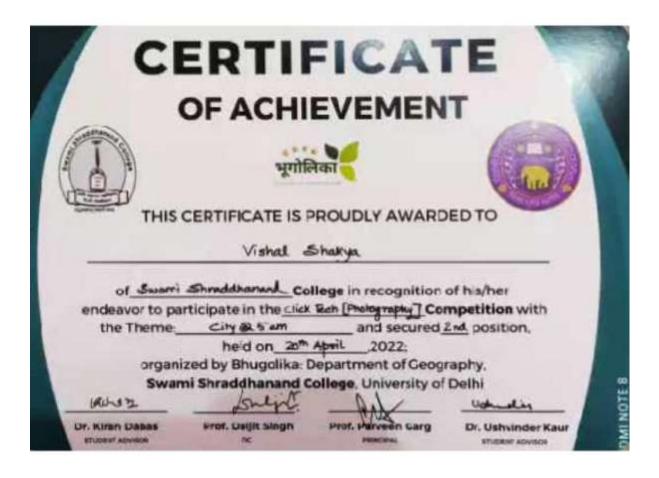

|              |
| "Falles Is | to coupp that Prigamshi yayal         | 4            |
| Jurami     | Shraddhenand Rehavidgalyes winded     | and prize    |
| 10         | Kindi Litenary Festions 103           | Salvitures ) |
|            |                                       |              |
| hold on    | sand April, 2022 :                    |              |
| log le     | -                                     | NA           |
| Convener   |                                       | Principal    |



**Renaissance Society** 

Second Position in Artkade





| Vishal Shakya | Second    | Position   | in      | Click | Tech |
|---------------|-----------|------------|---------|-------|------|
|               | (Photogra | aphy) Comp | oetitio | n     |      |





| Ruchi | Second Position in Folk Group Dance |
|-------|-------------------------------------|
|       |                                     |



Dr. Seema Gupta (Cultural Convener)

Govindpuri, Kalkaji, New Delhi 110019

Prof Ravi Toteja

(Acting Principal)



**Sagar Dey Special Mention in Dance Flagship Event** University of Delhi Atma Ram Sanatan Dharma College Accredited Grade 'A' by NIRF / AIR 12 by NIRF (MHRD) Kalaश्री: The Indian Dance Society of ARSDC AZADI KA AMRIT MAHOTSAV Special Mention Certificate This Certificate is offered to Sagar Dey For their wonderful performance in the dance flagship event of Kala श्री (Atma Ram Sanatan Dharma College): Azadi ka Amrit Mahotsav, held on 30th January 2022. righ uninf. 1 Prof. Gyantosh Kumar Jha **Mr** Deepankar **Dr Avanish Pratap S