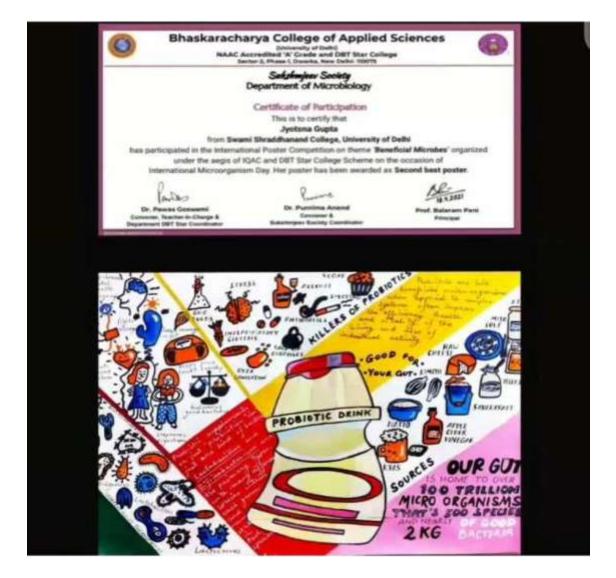

| Jyotsna Gupta | Second Best Poster Award at<br>International Poster Competition on<br>'Beneficial Microbes' |
|---------------|---------------------------------------------------------------------------------------------|
|---------------|---------------------------------------------------------------------------------------------|