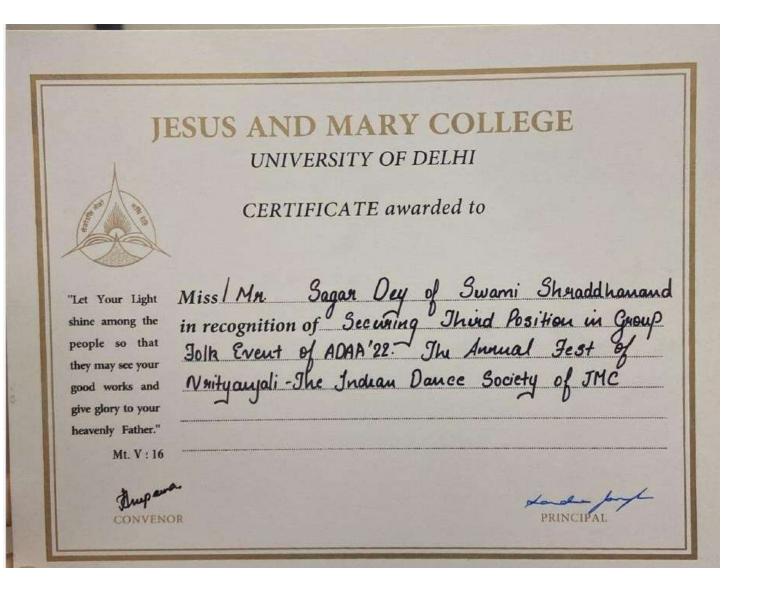

upta (Cultural Convener)

Govindpuri, Kalkaji, New Delhi 110019

Prof Ravi Toteja

(Acting Principal)



**Sagar Dey Special Mention in Dance Flagship Event** University of Delhi Atma Ram Sanatan Dharma College Accredited Grade 'A' by NIRF / AIR 12 by NIRF (MHRD) Kalaश्री: The Indian Dance Society of ARSDC AZADI KA AMRIT MAHOTSAV Special Mention Certificate This Certificate is offered to Sagar Dey For their wonderful performance in the dance flagship event of Kala श्री (Atma Ram Sanatan Dharma College): Azadi ka Amrit Mahotsav, held on 30th January 2022. righ uninf. 1 Prof. Gyantosh Kumar Jha **Mr** Deepankar **Dr Avanish Pratap Singh** Nodal Officer Chief Patron Convener



Sagar DeyFirst Position in Solo Folk Dance<br/>Competition





Sagar Dey

**Third Position in Group Folk Event** 





Sagar DeySecond Prize in Group Folk DanceImage: Second Prize in Group Folk Dance (Edismical) in Inter-College Competitions.Image: Second Prize in Group Folk Dance (Edismical) in Inter-College Competitions.Image: Second Prize in Group Folk Dance (Edismical) in Inter-College Competitions.Image: Second Prize in Group Folk Dance (Edismical) in Inter-College Competitions.Image: Second Prize in Group Folk Dance (Edismical) in Inter-College Competitions.Image: Second Prize in Group Folk Dance (Edismical) in Inter-College Competitions.Image: Second Prize in Group Folk Dance (Edismical) in Inter-College Competitions.Image: Second Prize In Group Folk Dance (Edismical) in Inter-College Competitions.Image: Second Prize In Group Folk Dance (Edismical) in Inter-College Competitions.Image: Second Pri