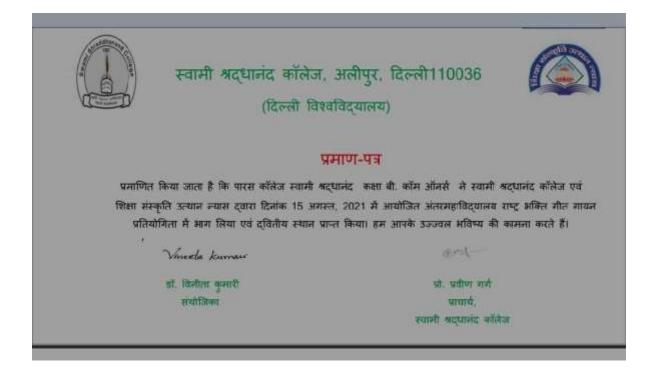

#### 2021-2022

| Paras | Second Position in Rashtriya Bhakti Geet |
|-------|------------------------------------------|
|       | Gayan Pratiyogita                        |

Sambuddha Biswas Participated in a Workshop on **Madhubani** Painting TRIDESCENCE IRIDESCENCE THE FINE ARTS & PHOTOGRAPHY SOCIETY INSTITUTE OF HOME ECONOMICS. UNIVERSITY OF DELHI The Ad South **CERTIFICATE OF PARTICIPATION** This certificate is proudly presented to Sambuddha Biswas for attending online workshop on Madhubani Painting held on 4th September, 2021, hosted by Iridescence - The Fine Arts & Photography Society of Institute of Home Economics. University of Delhi. PIYALI DEB GAYATRI RATHI KANIKA BHARDWAJ SECRETARY PRESIDENT VICE PRESIDENT